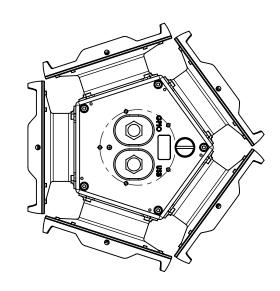

STATED: X.X ±0.3 X.XX ±0.10 X.XXX ±0.020 ANGLES ±0.5°

ALL DIMENSIONS IN MM SIZE TITLE
ADDITIONAL TRANSPORT OF THE PROPERTY OF THE

UNLESS OTHERWISE

SCALE DWG NO 1:4 LD6-01-R0

SHEET REV 3 OF 3 0

A LADYBUG 6 SPHERICAL CAMERA