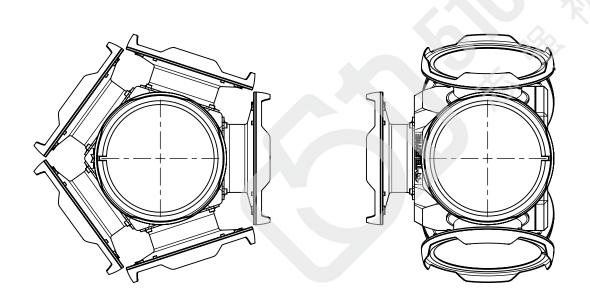

ALL DIMENSIONS IN MM SIZE TITLE MACHINE FINISH 1.6μM

UNLESS OTHERWISE STATED:

SCALE DWG NO 1:4 LD6-01-R0 SHEET 2 OF 3 0

A LADYBUG 6 SPHERICAL CAMERA

PROPRIETARY AND CONFIDENTIAL
THE INFORMATION CONTAINED IN THIS DRAWING IS
THE SOLE PROPERTY OF FLIR INTEGRATED IMAGING
SOLUTIONS. ANY REPRODUCTION IN PART OR
WHOLE WITHOUT THE WRITTEN PERMISSION OF FLIR
INTEGRATED IMAGING SOLUTIONS IS PROHIBITED.