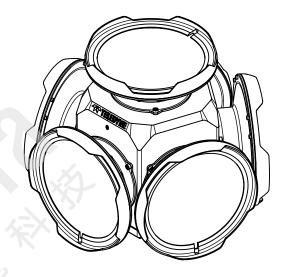

STATED: 1:4 LD6

ALL DIMENSIONS IN MM SIZE TITLE

MACHINE FINISH 1.6µM A | A | A | A | D

1:4 LD6-01-R0

SHEET REV

A LADYBUG 6 SPHERICAL CAMERA

PROPRIETARY AND CONFIDENTIAL
THE INFORMATION CONTAINED IN THIS DRAWING IS
THE SOLE PROPERTY OF FILR INTEGRATED IMAGING
SOLUTIONS. ANY REPRODUCTION IN PART OR
WHOLE WITHOUT THE WRITTEN PERMISSION OF FLIR INTEGRATED IMAGING SOLUTIONS IS PROHIBITED.