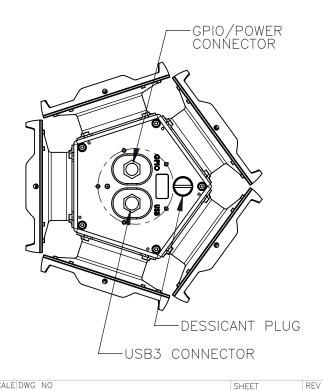

STATED: X.X ±0.3 X.XX ±0.10 X.XXX ±0.020 ANGLES ±0.5°

ALL DIMENSIONS IN MM SIZE TITLE
ADDITIONAL TRANSPORT OF THE PROPERTY OF THE

UNLESS OTHERWISE

SCALE DWG NO 1:4 LD6-01-R0

SHEET REV 3 OF 3 0

A LADYBUG 6 SPHERICAL CAMERA