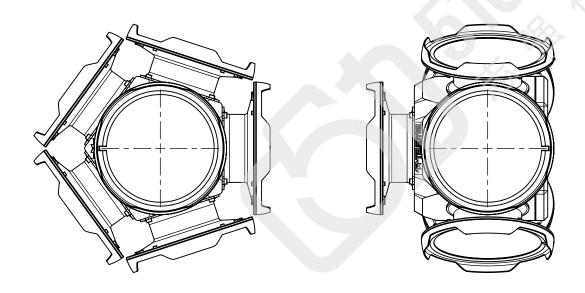

ALL DIMENSIONS IN MM SIZE TITLE MACHINE FINISH 1.6μM

UNLESS OTHERWISE STATED:

SCALE DWG NO 1:4 LD6-01-R0 SHEET 2 OF 3 0

A LADYBUG 6 SPHERICAL CAMERA

PROPRIETARY AND CONFIDENTIAL
THE INFORMATION CONTAINED IN THIS DRAWING IS
THE SOLE PROPERTY OF FLIR INTEGRATED IMAGING
SOLUTIONS. ANY REPRODUCTION IN PART OR
WHOLE WITHOUT THE WRITTEN PERMISSION OF FLIR
INTEGRATED IMAGING SOLUTIONS IS PROHIBITED.