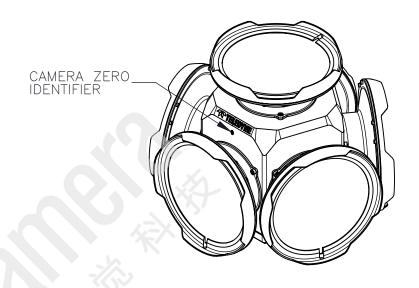

STATED: 1:4 LD6

ALL DIMENSIONS IN MM SIZE TITLE

MACHINE FINISH 1.6µM A | A | A | A | D

1:4 LD6-01-R0

SHEET REV

A LADYBUG 6 SPHERICAL CAMERA

PROPRIETARY AND CONFIDENTIAL
THE INFORMATION CONTAINED IN THIS DRAWING IS
THE SOLE PROPERTY OF FILR INTEGRATED IMAGING
SOLUTIONS. ANY REPRODUCTION IN PART OR
WHOLE WITHOUT THE WRITTEN PERMISSION OF FLIR INTEGRATED IMAGING SOLUTIONS IS PROHIBITED.