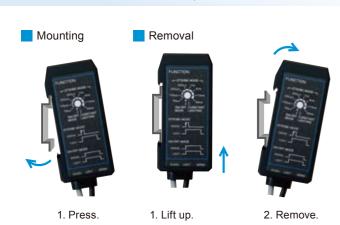

## 

With DIN rail mounting and 24-VDC input, this Controller is ideal for all types of onsite environments.