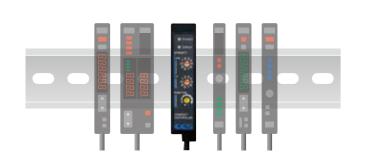

## 

With DIN rail mounting and 24-VDC input, this Controller is ideal for all types of onsite environments.

### **Installation Examples**

Supports a Wide Range of Application Sites.

6

| CC-ST-1024                |  |  |
|---------------------------|--|--|
| 16 × 32.5 × 70 mm (W×D×H) |  |  |
| 80 g                      |  |  |
| 24 V/10 W                 |  |  |
|                           |  |  |