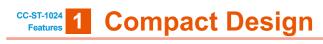

## An LED Light Unit Controller That's the Size of a Sensor Amplifier

Smaller Than Ever Before:

An LED Light Unit Controller That's the Size of a Sensor Amplifier

## 

With DIN rail mounting and 24-VDC input, this Controller is ideal for all types of onsite environments.