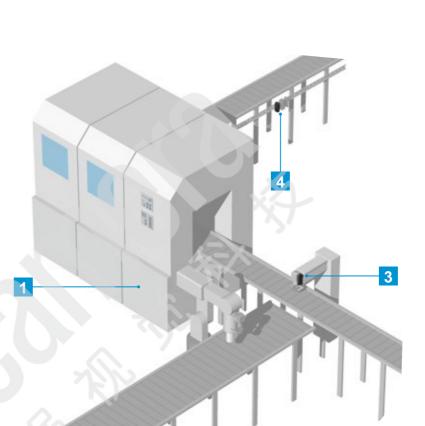

### **Installation Examples**

Supports a Wide Range of Application Sites.

6

| CC-ST-1024                |  |  |
|---------------------------|--|--|
| 16 × 32.5 × 70 mm (W×D×H) |  |  |
| 80 g                      |  |  |
| 24 V/10 W                 |  |  |
|                           |  |  |

Note: These application examples are only conceptual. Actual application will depend on the installation environment.