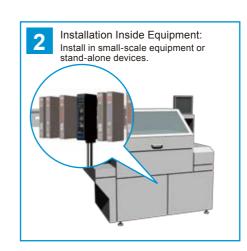

### **Installation Examples**

Supports a Wide Range of Application Sites.

6

| CC-ST-1024                |  |  |
|---------------------------|--|--|
| 16 × 32.5 × 70 mm (W×D×H) |  |  |
| 80 g                      |  |  |
| 24 V/10 W                 |  |  |
|                           |  |  |

Note: These application examples are only conceptual. Actual application will depend on the installation environment.