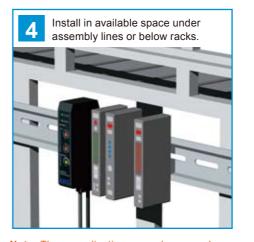

### **Installation Examples**

Supports a Wide Range of Application Sites.

6

| CC-ST-1024                |  |  |
|---------------------------|--|--|
| 16 × 32.5 × 70 mm (W×D×H) |  |  |
| 80 g                      |  |  |
| 24 V/10 W                 |  |  |
|                           |  |  |

Note: These application examples are only conceptual. Actual application will depend on the installation environment.