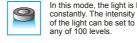

#### Control the LED Light Unit with Three Lighting Modes

Constant Lighting Mode

g In this mode, lighting is synchronized with the high signal from the image processing device.

ON/OFF Mode