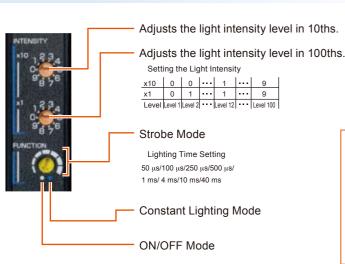

82

#### ■ 名古屋営業所/テスティングルーム

〒450-0002 愛知県名古屋市中村区名駅4-6-23 第三堀内ビルディング6F TEL:052-541-6550 FAX:052-541-6050

#### ■ 仙台テスティングルーム

〒980-0014 宮城県仙台市青葉区本町1-1-1 三井生命仙台本町ビル13F TEL:022-224-9101 FAX:022-224-9102

URL:http://www.ccs-inc.co.jp E-mail:sales@ccs-inc.co.jp





# Compact Controller CC-ST-1024

## **NEW**

A Compact, Lightweight Controller for LED Light Units



(ACTUAL SIZE)

COMPACT CONTROLLER CC-ST-1024

NEW

シーシーエス株式会社

## An LED Light Unit Controller That's the Size of a Sensor Amplifier



Smaller Than Ever Before:

An LED Light Unit Controller That's the Size of a Sensor Amplifier





## 

With DIN rail mounting and 24-VDC input, this Controller is ideal for all types of onsite environments.





## Easy Operation

Just set the three switches to easily control the LED Light Unit.





#### Control the LED Light Unit with Three Lighting Modes

Constant Lighting Mode







g In this mode, lighting is synchronized with the high signal from the image processing device.

ON/OFF Mode

### **Installation Examples**

Supports a Wide Range of Application Sites.





6

| CC-ST-1024                |  |  |
|---------------------------|--|--|
| 16 × 32.5 × 70 mm (W×D×H) |  |  |
| 80 g                      |  |  |
| 24 V/10 W                 |  |  |
|                           |  |  |













Note: These application examples are only conceptual. Actual application will depend on the installation environment.