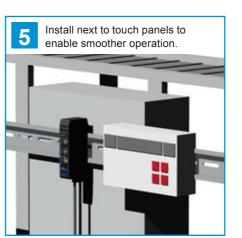

### **Installation Examples**

Supports a Wide Range of Application Sites.

6

| CC-ST-1024                |  |  |
|---------------------------|--|--|
| 16 × 32.5 × 70 mm (W×D×H) |  |  |
| 80 g                      |  |  |
| 24 V/10 W                 |  |  |
|                           |  |  |

Note: These application examples are only conceptual. Actual application will depend on the installation environment.