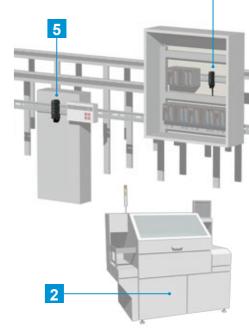

### **Installation Examples**

Supports a Wide Range of Application Sites.

6

| CC-ST-1024                |  |  |
|---------------------------|--|--|
| 16 × 32.5 × 70 mm (W×D×H) |  |  |
| 80 g                      |  |  |
| 24 V/10 W                 |  |  |
|                           |  |  |

Note: These application examples are only conceptual. Actual application will depend on the installation environment.