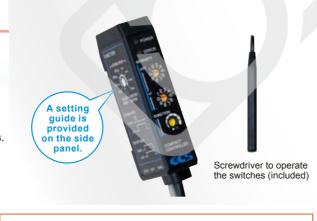

## Easy Operation

Just set the three switches to easily control the LED Light Unit.