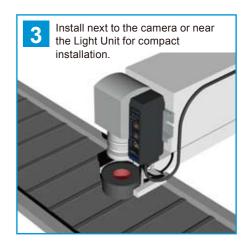

### **Installation Examples**

Supports a Wide Range of Application Sites.

6

| CC-ST-1024                |  |  |
|---------------------------|--|--|
| 16 × 32.5 × 70 mm (W×D×H) |  |  |
| 80 g                      |  |  |
| 24 V/10 W                 |  |  |
|                           |  |  |

Note: These application examples are only conceptual. Actual application will depend on the installation environment.