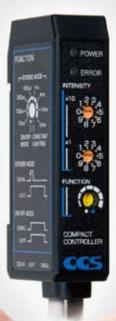

# Compact Controller CC-ST-1024

## **NEW**

A Compact, Lightweight Controller for LED Light Units

(ACTUAL SIZE)

COMPACT CONTROLLER CC-ST-1024

NEW

シーシーエス株式会社

## Easy Operation

Just set the three switches to easily control the LED Light Unit.

#### Control the LED Light Unit with Three Lighting Modes

Constant Lighting Mode

g In this mode, lighting is synchronized with the high signal from the image processing device.

ON/OFF Mode