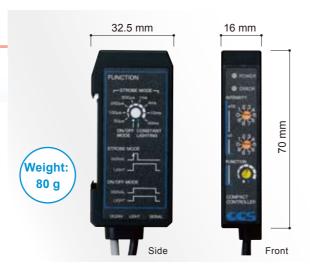

#### Specifications

| Product name                         | Compact Controller for LED Light Units (Strobe Light Type)                                                    |
|--------------------------------------|---------------------------------------------------------------------------------------------------------------|
| Model                                | CC-ST-1024                                                                                                    |
| Direct number                        | 2000654                                                                                                       |
| Drive method                         | Constant-voltage system                                                                                       |
| Light control method                 | PWM control, lighting time control                                                                            |
| Applicable Light Units (rating)      | 24 V, 10 W                                                                                                    |
| PWM frequency                        | 100 KHz                                                                                                       |
| Input overcurrent protection         | A fuse cuts the circuit to protect the Controller from overcurrent.                                           |
| Input voltage                        | 24 VDC ±10%                                                                                                   |
| Power consumption (typ.)             | 11.0 W (10-W LED Light Unit at maximum light intensity)                                                       |
| Output voltage (rating)              | 24 VDC                                                                                                        |
| Output current (rating)              | 0.42 A                                                                                                        |
| Operating environment (indoors only) | Temperature: 0 to 40°C, Humidity: 20% to 85% RH (no condensation)                                             |
| Storage environment                  | Temperature: -20 to 60°C, Humidity: 20% to 85% RH (no condensation)                                           |
| Vibration resistance                 | Acceleration: 19.6 m/s², frequency: 10 to 55 Hz, cycles: 3 minutes, for 1 hour each in X, Y, and Z directions |
| Impact resistance                    | Acceleration: 49.0 m/s², operation time: 30 ms, number of times: 3 times each in 6 directions                 |
| Cooling method                       | Natural air cooling                                                                                           |
| CE marking                           | Conforms to EMC standard EN 61326, Class A.                                                                   |
| Environmental regulations            | RoHS compliant                                                                                                |
| Materials                            | ABS                                                                                                           |
| Weight                               | 80 g                                                                                                          |
| Accessories                          | Flat-blade screwdriver                                                                                        |

#### Dimensional Diagram (mm)

#### Dimensional Diagram (mm)

Copyright © 2009 CCS Inc. All Rights Reserved.

記載内容は2009年12月現在のものです。 01002-00-0912-CC-ST