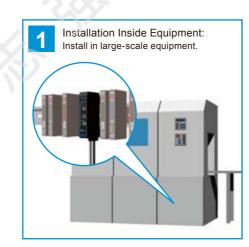

### **Installation Examples**

Supports a Wide Range of Application Sites.

6

| CC-ST-1024                |  |  |
|---------------------------|--|--|
| 16 × 32.5 × 70 mm (W×D×H) |  |  |
| 80 g                      |  |  |
| 24 V/10 W                 |  |  |
|                           |  |  |

Note: These application examples are only conceptual. Actual application will depend on the installation environment.