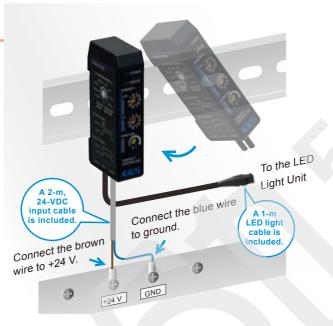

## 

With DIN rail mounting and 24-VDC input, this Controller is ideal for all types of onsite environments.