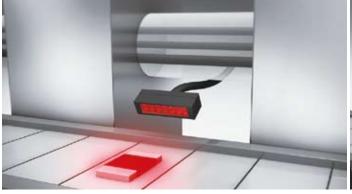

Save Space: Installation Possible in Narrow Spaces

**Compact Bar Light Unit** 

LDL2-33×8

series

Patented

CCS Inc.

Ideal for Narrow Spaces

Useful for Supplemental Lighting