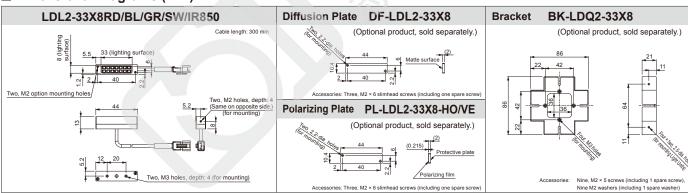

# ■ Options

Diffusion Plate DF-LDL2-33X8
Diffuses direct light.
Suppresses glare by irradiating the workpiece with uniform light.

\*This option is not effective with infrared light.

Polarizing Plate PL-LDL2-33X8-HO/VE
Linearly polarizes light.
Prevent light reflection by using the
Polarizing Plate together with
a Polarizing Filter (PL Series)
mounted to the lens.

\*This option is not effective with infrared light.

Bracket BK-LDQ2-33X8

The irradiation angle is adjustable when mounting Light Units with this Bracket. Various forms of lighting, such as lighting from two directions or four directions, can be achieved by changing the mounting method.

### **■** Dimensional Diagrams (mm)