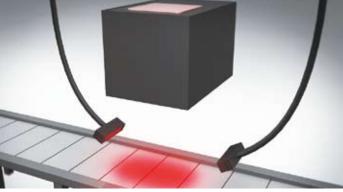

Save Space: Installation Possible in Narrow Spaces

**Compact Bar Light Unit** 

LDL2-33×8

series

Patented

CCS Inc.

Ideal for Narrow Spaces

Useful for Supplemental Lighting