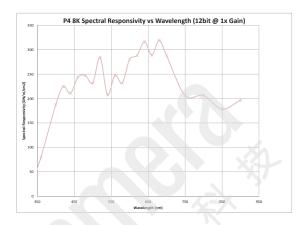

### **Specifications**

 Resolution
 8192 x 2 pixels

 Line Rate
 70 kHz Max

 Pixel Size
 7.04 μm x 7.04 μm

 Data Format
 8 bit or 12 bit selectable

Output Camera Link
Lens Mount M72 x 0.75

Responsivity 276 DN / (nJ / cm²) broadband @ 1x gain, 12 bit