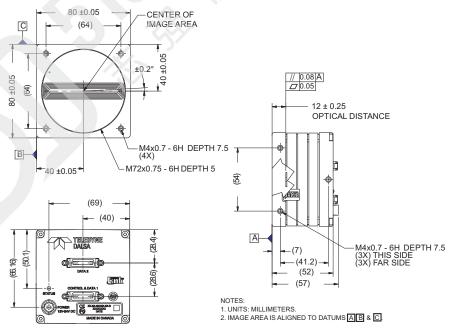

### **Specifications**

 Resolution
 8192 x 2 pixels

 Line Rate
 70 kHz Max

 Pixel Size
 7.04 μm x 7.04 μm

 Data Format
 8 bit or 12 bit selectable

Output Camera Link
Lens Mount M72 x 0.75

Responsivity 276 DN / (nJ / cm²) broadband @ 1x gain, 12 bit

Dynamic Range 63 dB
Nominal Gain Range 1x to 10x

Size 80 mm (W) x 80 mm (H) x 57 mm (D)

Mass 700

Operating Temp 0 °C to 50 °C, measured at the front plate Power Hirose 6-pin male, +12 VDC to +24 VDC

Power Dissipation 16 W