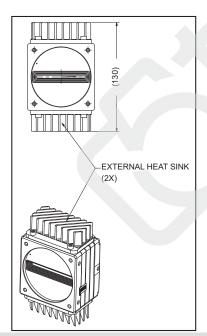

Dynamic Range 63 dB
Nominal Gain Range 1x to 10x

Size 80 mm (W) x 80 mm (H) x 57 mm (D)

Mass 700

Operating Temp 0 °C to 50 °C, measured at the front plate Power Hirose 6-pin male, +12 VDC to +24 VDC

Power Dissipation 16 W